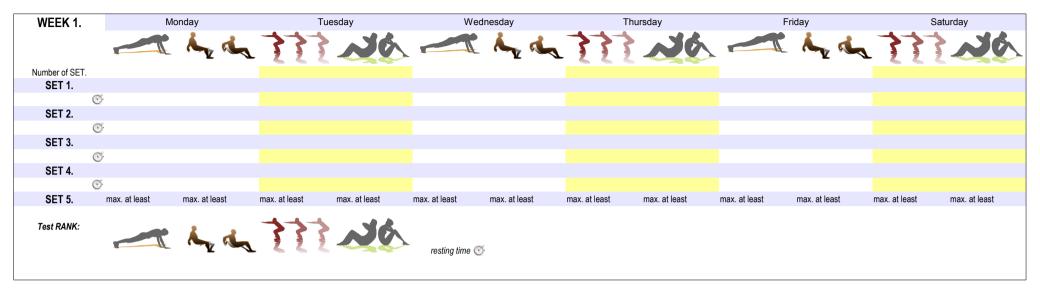

# initial tests

| AGE    | < 40 YEARS                  | 40 - 55 YEARS | > 55 YEARS  |  |  |
|--------|-----------------------------|---------------|-------------|--|--|
| RANK * | number of pushups performed |               |             |  |  |
| 1      | 0 - 5                       | 0 - 5         | 0 - 5       |  |  |
| 2      | 6 - 14                      | 6 - 12        | 6 - 10      |  |  |
| 3      | 15 - 29                     | 13 - 24       | 11 - 19     |  |  |
| 4      | 30 - 49                     | 25 - 44       | 20 - 34     |  |  |
| 5      | 50 - 99                     | 45 - 74       | 35 - 64     |  |  |
| 6      | 100 - 150                   | 75 - 124      | 65 - 99     |  |  |
| 7      | 150 & above                 | 125 & above   | 100 & above |  |  |

| AGE       | UNDER 30 YEARS              | 30 - 39 YEARS | 40 AND OVER |  |
|-----------|-----------------------------|---------------|-------------|--|
| RANK *    | number of sit-ups performed |               |             |  |
| EXCELLENT | over 76                     | over 71       | over 62     |  |
| VERY GOOD | 59 - 76                     | 52 - 71       | 47 - 61     |  |
| GOOD      | 50 - 58                     | 46 - 51       | 37 - 46     |  |
| AVERAGE   | 40 - 49                     | 38 - 45       | 25 - 36     |  |
| POOR      | 0 - 39                      | 0 - 37        | 0 - 24      |  |

| AGE       | UNDER 30 YEARS             | 30 - 39 YEARS | 40 AND OVER |  |
|-----------|----------------------------|---------------|-------------|--|
| RANK *    | number of squats performed |               |             |  |
| EXCELLENT | over 49                    | over 41       | over 31     |  |
| VERY GOOD | 44 - 49                    | 36 - 41       | 26 - 31     |  |
| GOOD      | 36 - 43                    | 28 - 35       | 20 - 25     |  |
| AVERAGE   | 26 - 35                    | 19 - 27       | 15 - 19     |  |
| POOR      | 0 - 25                     | 0 - 18        | 0 - 14      |  |