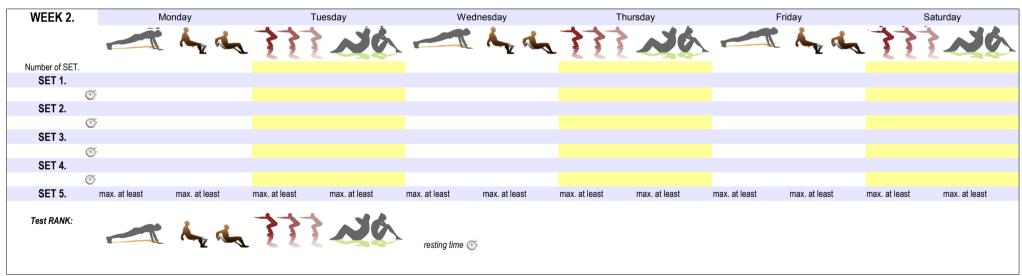

# initial tests

| AGE    | < 40 YEARS                  | 40 - 55 YEARS | > 55 YEARS  |  |  |
|--------|-----------------------------|---------------|-------------|--|--|
| RANK * | number of pushups performed |               |             |  |  |
| 1      | 0 - 5                       | 0 - 5         | 0 - 5       |  |  |
| 2      | 6 - 14                      | 6 - 12        | 6 - 10      |  |  |
| 3      | 15 - 29                     | 13 - 24       | 11 - 19     |  |  |
| 4      | 30 - 49                     | 25 - 44       | 20 - 34     |  |  |
| 5      | 50 - 99                     | 45 - 74       | 35 - 64     |  |  |
| 6      | 100 - 150                   | 75 - 124      | 65 - 99     |  |  |
| 7      | 150 & above                 | 125 & above   | 100 & above |  |  |

| AGE       | UNDER 30 YEARS              | 30 - 39 YEARS | 40 AND OVER |  |
|-----------|-----------------------------|---------------|-------------|--|
| RANK *    | number of sit-ups performed |               |             |  |
| EXCELLENT | over 76                     | over 71       | over 62     |  |
| VERY GOOD | 59 - 76                     | 52 - 71       | 47 - 61     |  |
| GOOD      | 50 - 58                     | 46 - 51       | 37 - 46     |  |
| AVERAGE   | 40 - 49                     | 38 - 45       | 25 - 36     |  |
| POOR      | 0 - 39                      | 0 - 37        | 0 - 24      |  |

| AGE       | UNDER 30 YEARS             | 30 - 39 YEARS | 40 AND OVER |  |
|-----------|----------------------------|---------------|-------------|--|
| RANK *    | number of squats performed |               |             |  |
| EXCELLENT | over 49                    | over 41       | over 31     |  |
| VERY GOOD | 44 - 49                    | 36 - 41       | 26 - 31     |  |
| GOOD      | 36 - 43                    | 28 - 35       | 20 - 25     |  |
| AVERAGE   | 26 - 35                    | 19 - 27       | 15 - 19     |  |
| POOR      | 0 - 25                     | 0 - 18        | 0 - 14      |  |