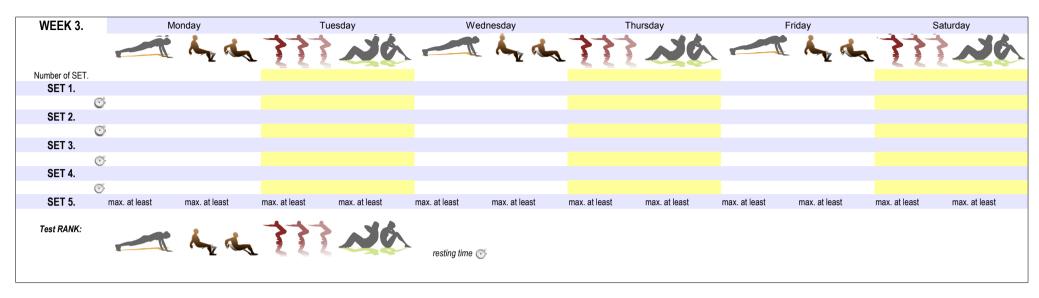

# initial tests

| AGE    | < 40 YEARS                  | 40 - 55 YEARS | > 55 YEARS  |  |  |
|--------|-----------------------------|---------------|-------------|--|--|
| RANK * | number of pushups performed |               |             |  |  |
| 1      | 0 - 5                       | 0 - 5         | 0 - 5       |  |  |
| 2      | 6 - 14                      | 6 - 12        | 6 - 10      |  |  |
| 3      | 15 - 29                     | 13 - 24       | 11 - 19     |  |  |
| 4      | 30 - 49                     | 25 - 44       | 20 - 34     |  |  |
| 5      | 50 - 99                     | 45 - 74       | 35 - 64     |  |  |
| 6      | 100 - 150                   | 75 - 124      | 65 - 99     |  |  |
| 7      | 150 & above                 | 125 & above   | 100 & above |  |  |

| AGE       | UNDER 30 YEARS              | 30 - 39 YEARS | 40 AND OVER |  |
|-----------|-----------------------------|---------------|-------------|--|
| RANK *    | number of sit-ups performed |               |             |  |
| EXCELLENT | over 76                     | over 71       | over 62     |  |
| VERY GOOD | 59 - 76                     | 52 - 71       | 47 - 61     |  |
| GOOD      | 50 - 58                     | 46 - 51       | 37 - 46     |  |
| AVERAGE   | 40 - 49                     | 38 - 45       | 25 - 36     |  |
| POOR      | 0 - 39                      | 0 - 37        | 0 - 24      |  |

| AGE       | UNDER 30 YEARS             | 30 - 39 YEARS | 40 AND OVER |  |
|-----------|----------------------------|---------------|-------------|--|
| RANK *    | number of squats performed |               |             |  |
| EXCELLENT | over 49                    | over 41       | over 31     |  |
| VERY GOOD | 44 - 49                    | 36 - 41       | 26 - 31     |  |
| GOOD      | 36 - 43                    | 28 - 35       | 20 - 25     |  |
| AVERAGE   | 26 - 35                    | 19 - 27       | 15 - 19     |  |
| POOR      | 0 - 25                     | 0 - 18        | 0 - 14      |  |