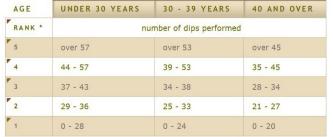

| 35 - 64     |  |  |
| 6      | 100 - 150                   | 75 - 124      | 65 - 99     |  |  |
| 7      | 150 & above                 | 125 & above   | 100 & above |  |  |



| AGE       | UNDER 30 YEARS              | 30 - 39 YEARS | 40 AND OVER |  |
|-----------|-----------------------------|---------------|-------------|--|
| RANK *    | number of sit-ups performed |               |             |  |
| EXCELLENT | over 76                     | over 71       | over 62     |  |
| VERY GOOD | 59 - 76                     | 52 - 71       | 47 - 61     |  |
| GOOD      | 50 - 58                     | 46 - 51       | 37 - 46     |  |
| AVERAGE   | 40 - 49                     | 38 - 45       | 25 - 36     |  |
| POOR      | 0 - 39                      | 0 - 37        | 0 - 24      |  |







| AGE       | UNDER 30 YEARS             | 30 - 39 YEARS | 40 AND OVER |  |
|-----------|----------------------------|---------------|-------------|--|
| RANK *    | number of squats performed |               |             |  |
| EXCELLENT | over 49                    | over 41       | over 31     |  |
| VERY GOOD | 44 - 49                    | 36 - 41       | 26 - 31     |  |
| GOOD      | 36 - 43                    | 28 - 35       | 20 - 25     |  |
| AVERAGE   | 26 - 35                    | 19 - 27       | 15 - 19     |  |
| POOR      | 0 - 25                     | 0 - 18        | 0 - 14      |  |