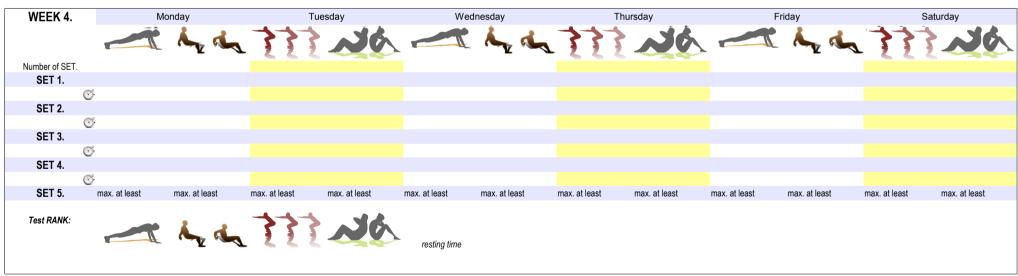

# initial tests

| AGE    | < 40 YEARS                  | 40 - 55 YEARS | > 55 YEARS  |  |  |
|--------|-----------------------------|---------------|-------------|--|--|
| RANK * | number of pushups performed |               |             |  |  |
| 1      | 0 - 5                       | 0 - 5         | 0 - 5       |  |  |
| 2      | 6 - 14                      | 6 - 12        | 6 - 10      |  |  |
| 3      | 15 - 29                     | 13 - 24       | 11 - 19     |  |  |
| 4      | 30 - 49                     | 25 - 44       | 20 - 34     |  |  |
| 5      | 50 - 99                     | 45 - 74       | 35 - 64     |  |  |
| 6      | 100 - 150                   | 75 - 124      | 65 - 99     |  |  |
| 7      | 150 & above                 | 125 & above   | 100 & above |  |  |

| AGE       | UNDER 30 YEARS              | 30 - 39 YEARS | 40 AND OVER |  |
|-----------|-----------------------------|---------------|-------------|--|
| RANK *    | number of sit-ups performed |               |             |  |
| EXCELLENT | over 76                     | over 71       | over 62     |  |
| VERY GOOD | 59 - 76                     | 52 - 71       | 47 - 61     |  |
| GOOD      | 50 - 58                     | 46 - 51       | 37 - 46     |  |
| AVERAGE   | 40 - 49                     | 38 - 45       | 25 - 36     |  |
| POOR      | 0 - 39                      | 0 - 37        | 0 - 24      |  |

| AGE       | UNDER 30 YEARS             | 30 - 39 YEARS | 40 AND OVER |  |
|-----------|----------------------------|---------------|-------------|--|
| RANK *    | number of squats performed |               |             |  |
| EXCELLENT | over 49                    | over 41       | over 31     |  |
| VERY GOOD | 44 - 49                    | 36 - 41       | 26 - 31     |  |
| GOOD      | 36 - 43                    | 28 - 35       | 20 - 25     |  |
| AVERAGE   | 26 - 35                    | 19 - 27       | 15 - 19     |  |
| POOR      | 0 - 25                     | 0 - 18        | 0 - 14      |  |