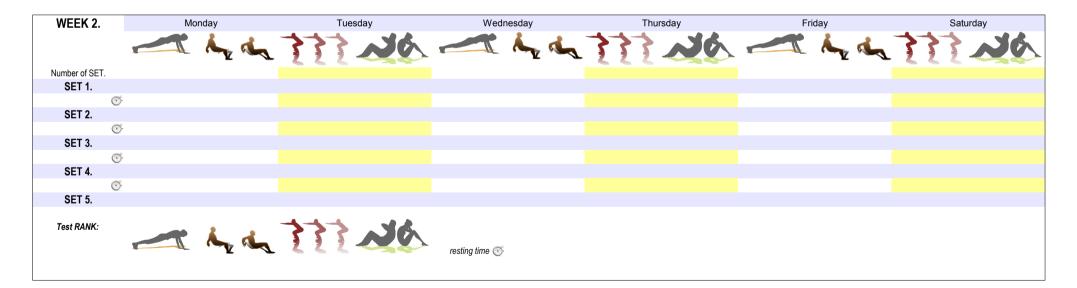

## WEEK 1. Friday Monday Tuesday Wednesday Thursday Saturday No - Then ??? No - Then - And T Number of SET. 13 17 SET 1. 10 13 13 15 10 13 15 11 14 15 Ø. 60segs 60segs 60seas 60segs 60seas 60seas 60seas 60segs 60seas 60seas 60seas 60segs SET 2. 12 15 16 18 12 15 16 18 15 19 20 22 (V)· 60seqs 8 SFT 3. 7 9 9 10 10 13 15 9 12 13 14 Ø. 60segs SET 4. 7 9 8 9 12 9 10 10 13 15 13 14 S. 60segs 60seqs 60segs 60segs 60seqs 60seqs 60segs 60seqs 60seqs 60seqs 60seqs 60segs SET 5. max. at least 9 max. at least 12 max. at least 14 max, at least 12 max. at least 15 max. at least 16 max. at least 13 max. at least 18 max. at least 20 max. at least 13 max. at least 18 max. at least 16 Test RANK: resting time 🕥 14 – 16 dips 11 – 20 push ups 21 – 30 squats 21 – 30 sit ups 60seqs